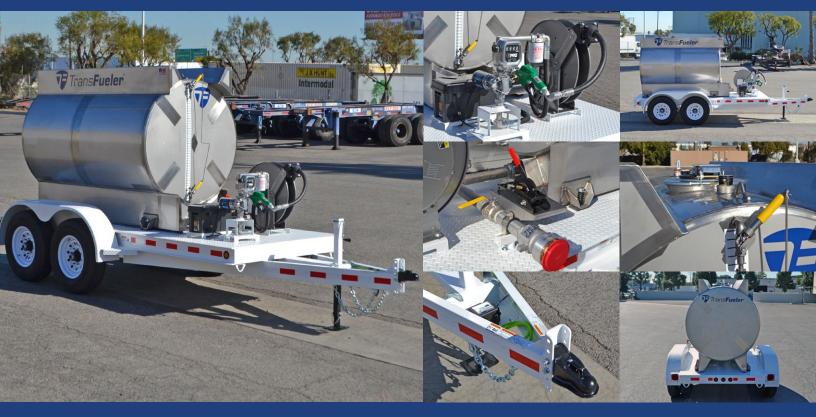

### STANDARD FEATURES

- Tank level gauge, lockable fill cap, 20" Betts hatch with vacuum/pressure vent
- Stainless Steel construction & baffles to prevent fuel sloshing
- Powder coat paint on trailer with base coat primer
- Integrated fuel sump with spring close valve
- Hoses, piping, and fittings are aviation grade
- Emergency shut off valve
- Two E-stops, 20lbs BC Fire Extinguishers

# TFC-750DOT | 750-gallon Avgas DOT 406 Fuel Trailer

Our standard aviation equipment packages are comprised of 100% aviation-grade components. Featuring the most trusted brands in the aviation industry, such as: Great Plains Industries, Facet, OPW, Continental Hose, and Hannay. Dispensing equipment packages run on 12-volt DC, 115-volt AC, or a diesel/gas powered pump.

### **UPGRADES & ACCESSORIES**

- TCS certifiable re-sale meters
- Lockable steel equipment cabinets
- Solar re-charge systems
- Bottom-fill system for single point nozzle
- Re-Fuel / De-Fuel system
- Additive metering systems
- Hose and reel sizes up to 150' long and 2" diameter