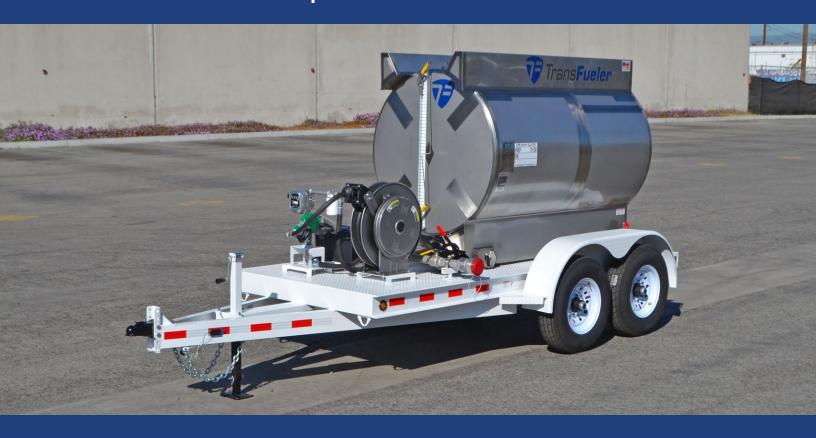

## TFC-750DOT | 750-gallon Avgas DOT 406 Fuel Trailer

This package includes a 304 Stainless Steel DOT 406 Specification tank mounted on a 7K GVWR dual-axle steel trailer. The trailer is DOT-approved for use with Avgas, Jet-A, and JP-8. It can be towed on public highways when full, provided proper Hazmat placards and a commercial driver's license are obtained.

### STANDARD FEATURES

- Tank level gauge, lockable fill cap, 20" Betts hatch with vacuum/pressure vent
- Stainless Steel construction & baffles to prevent fuel sloshing
- Powder coat paint on trailer with base coat primer
- Integrated fuel sump with spring close valve
- Hoses, piping, and fittings are aviation grade
- Emergency shut off valve
- Two E-stops, 20lbs BC Fire Extinguishers

## **SPECIFICATIONS**

| Tank Size      | 750-gallons                     |
|----------------|---------------------------------|
| Tank Thickness | 10 Gauge                        |
| DOT Status     | Approved for Avgas, Jet-A, JP-8 |
| Axles          | 2 @ 6,000 lbs each              |
| Hubs           | 8 x 6.5"                        |
| Tires          | 16" Radial                      |
| Fuel Baffles   | 2                               |
| Trailer Frame  | 6" C Channel                    |
| GVWR           | 12,000 lbs                      |
| LxWxH          | 204" x 84" x 78"                |