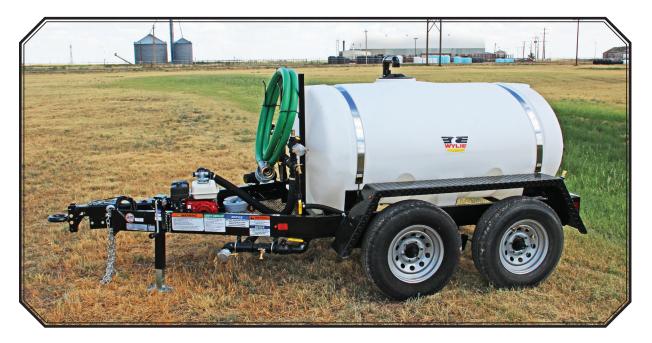

## 550 GALLON EXPRESS WATER WAGON EXP-550L-S

## **Standard Equipment:**

- 550 gallon poly leg tank w/baffles
- 2" ball hitch or 3" pintle
- 2" anti-siphon fill kit
- DOT approved LED lights
- Diamond tread fenders
- 25' Fire hose and nozzle
- 20' Suction hose

- 15" tires on EZ lube hubs
- 3,500# leaf spring axles
- 2" pump with 4 hp Honda engine
- Double free backing surge brakes
- Galvanized dual side discharge bar
- Galvanized spray bar w/ double nozzles
- Suction strainer and fire hydrant adapter
- **Options:** \*Fire Hose Reel Assembly -- 50'x1" hose and nozzle on 180° swivel hose reel \*Algae Resistant Black Tank \*High Pressure Pump
- Warranty: 5 years on tank
  - 1 year on all components and frame

## **General Specifications:**

| Tank        | 550 gallon elliptical leg | Height       | 62" (w/ f |
|-------------|---------------------------|--------------|-----------|
| Frame       | 6" channel iron           | Length       | 162"      |
| Axles       | Tandem leaf spring        | Width        | 80.5" (w  |
| Wheels      | 15" x 6"                  | Empty Weight | 1,500 lb  |
| Tires       | ST225/75/R15              | GVWR         | 6,200 lb  |
| Wheel track | 70.5"                     | Hitch        | Height a  |

62" (w/ fill kit 70") 162" 80.5" (with fenders) 1,500 lb 6,200 lb Height adjustable, 2" ball