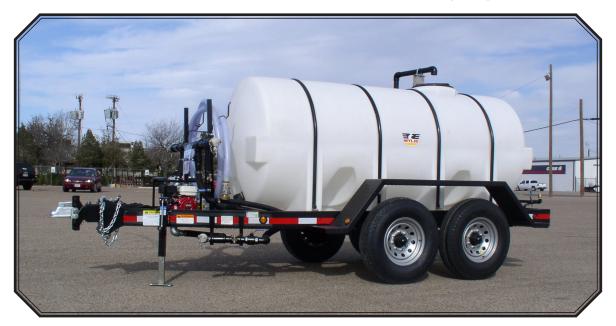

## 1,025 GALLON EXPRESS WATER WAGON EXP-1025

## **Standard Equipment:**

- 1,025 gallon poly tank
- 2" Tsurumi Pump with 4 hp Honda engine
- 2" anti-siphon fill kit
- Diamond Tread fenders
- 2 5/16" ball hitch or 3" pintle ring
- 7,000# leaf spring axles
- 20' x 2" suction hose
- All galvanized plumbing

- 16" tires
- 25' x 1 1/2" fire hose with nozzle
- Relief hammer valve
- Spray bar with 25 ft. swath
- Double free backing surge brakes
- DOT approved lights
- Suction strainer, hydrant adapter and pressure spigots

## **General Specifications:**

Tank 1,025 gallon leg Height 80" (w/ fill kit 88")

Frame 6" channel iron Length 200"

Axles Tandem leaf spring Width 81" (with fenders)

Wheels 16 x 6 Weight 2,150 lb Tires 7.50 x 16 LT Capacity 14,000 lb

Wheel track 68 inches Hitch Height adjustable, 2 5/16" ball